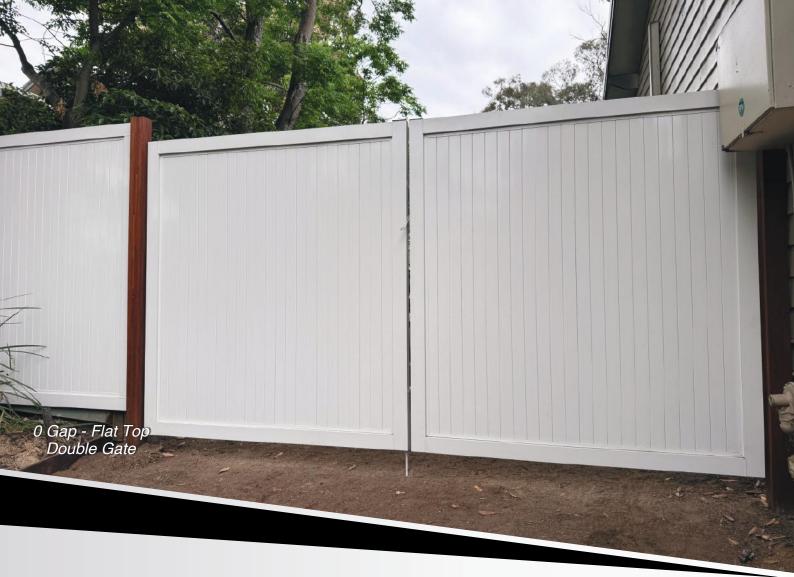

**Double Gate Range:** For wider, more impressive entrances, our double gates provide both grandeur and functionality.

The dual-panel design offers ease of access while enhancing the classic look, perfect for driveways or larger property entries.

## Specifications

- Slat Sizes: 50x10, 65x16, 75x16, and 90x16
- Rail Options: 40x40, 50x50, and 80x50 (requires channels)
- Spacing: 0 Gap, 10mm, 25mm, or 50mm (Custom spacing available on request)
- Mounting Options: Panel Mounts, Brick Brackets, or Channel System for easy DIY install