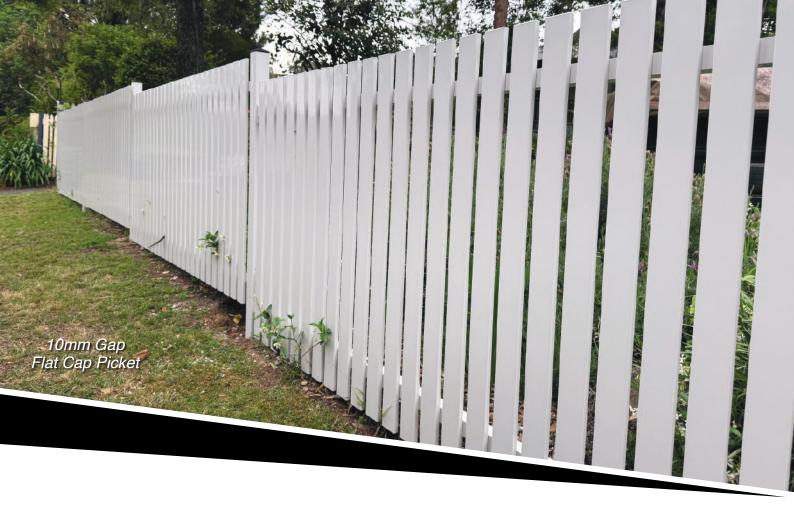

#### Variety of Picket Styles

- Flat Top Pickets: Achieve the sleek Hamptons style with our flat top design.
- Level Top Flat Cap Pickets: Add a contemporary twist with flat cap tops for a subtle yet stylish detail.
- Fancy or Plain Top Pickets: Choose from ornate designs for a touch of elegance or keep it simple with plain tops.
- Moon Top Picket Aluminium Fence: Perfect for cricket ovals and sports grounds, the curved top design offers a sleek and modern touch while maintaining a durable and functional structure.
- Step to Post Design: Embrace the timeless appeal of our step to post design, adding depth and character to your fence.

## Specifications

- Slat Sizes: 50x10, 65x16, 75x16, and 90x16
- Rail Options: 40x40, 50x50, and 80x50 (requires channels)
- Spacing: 0 Gap, 10mm, 25mm, or 50mm (Custom spacing available on request)
- Mounting Options: Panel Mounts, Brick Brackets, or Channel System for easy DIY install