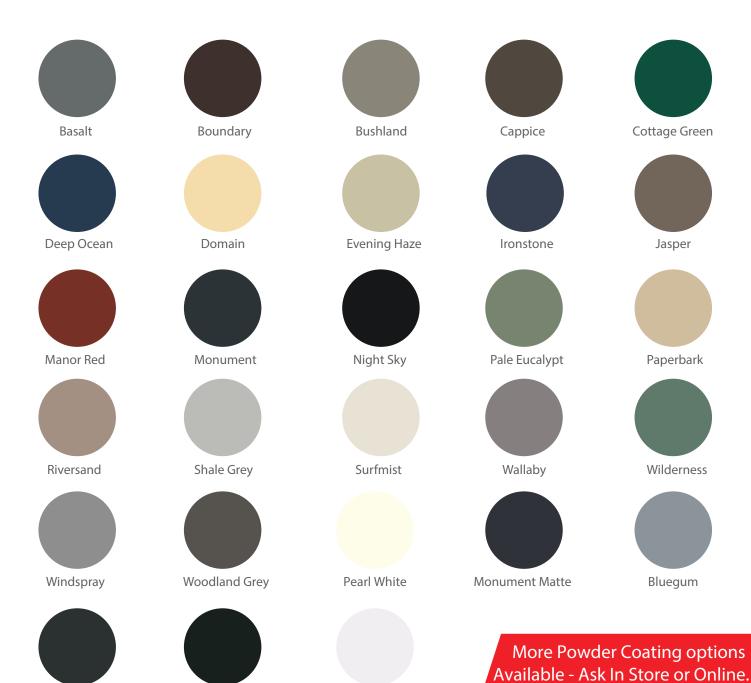

### The Sophisticated Picket Colour Range

Our **Aluminium Picket Range** is available in the full Dulux Powder Coating colour range, including all standard Colorbond® colours, allowing you to create the perfect match for your home. This diverse palette draws inspiration from classic and contemporary styles, offering rich, timeless tones that complement any landscape. From soft whites and greys that evoke elegance to deeper hues for a bolder statement, our colour range allows you to create a fence that harmonizes beautifully with your surroundings. Transform your space with the refined colours of our Aluminium Picket Range.

Lexicon Quarter (Extra Charges Apply)

Wollemi

Satin Black

MINCHINBURY COMMERCIAL Phone (02) 9675 4220 **CANBERRA**Phone (02) 6299 4888

SILVERDALE Phone (02) 4774 0749

BLUESCOPE