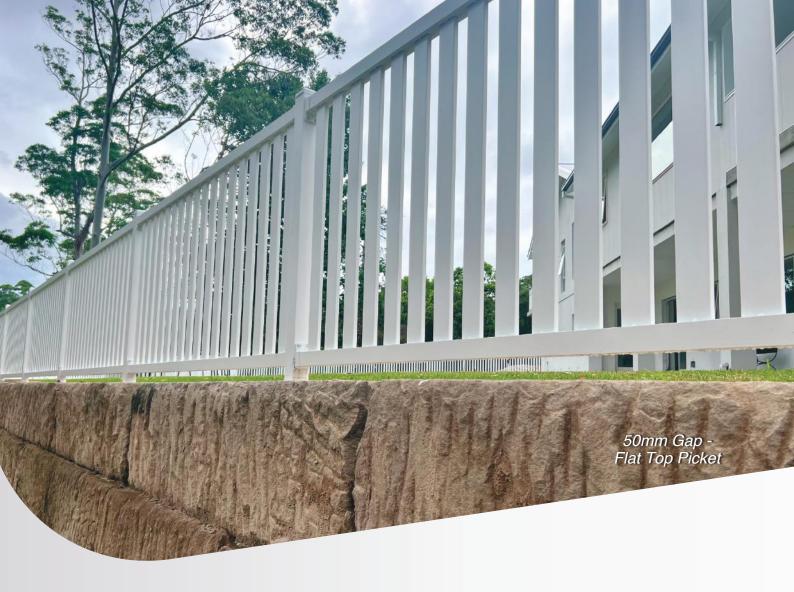

#### Variety of Picket Styles

- Flat Top Pickets: Achieve the sleek Hamptons style with our flat top design.
- Level Top Flat Cap Pickets: Add a contemporary twist with flat cap tops for a subtle yet stylish detail.
- Fancy or Plain Top Pickets: Choose from ornate designs for a touch of elegance or keep it simple with plain tops.
- Moon Top Picket Aluminium Fence: Perfect for cricket ovals and sports grounds, the curved top design offers a sleek and modern touch while maintaining a durable and functional structure.
- Step to Post Design: Embrace the timeless appeal of our step to post design, adding depth and character to your fence.

## Specifications

- Slat Sizes: 50x10, 65x16, 75x16, and 90x16
- Rail Options: 40x40, 50x50, and 80x50 (requires channels)
- Spacing: 0 Gap, 10mm, 25mm, or 50mm (Custom spacing available on request)
- Mounting Options: Panel Mounts, Brick Brackets, or Channel System for easy DIY install