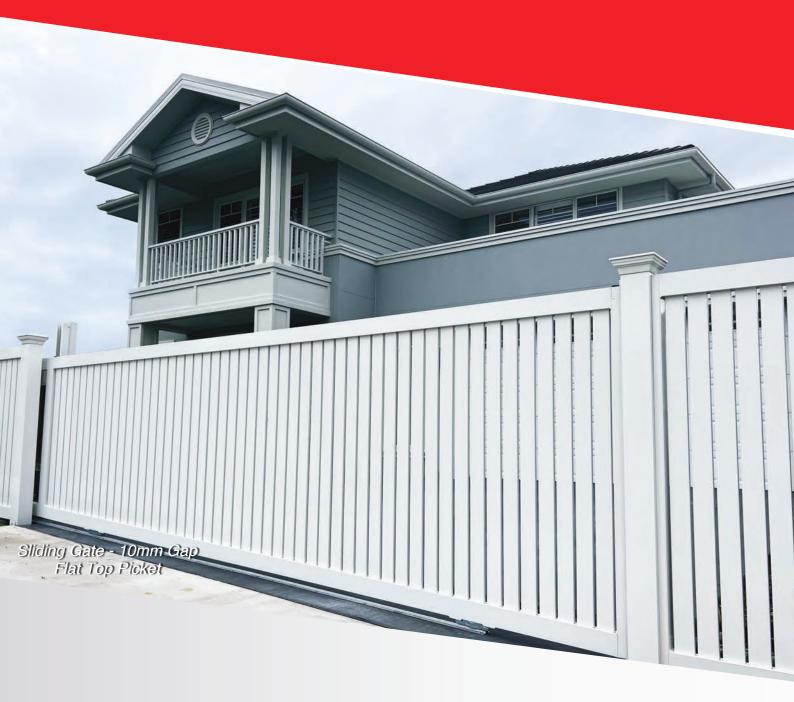

Sliding Gates Range: Each sliding gate is designed to seamlessly complement the elegance of your picket fencing, offering a clean, sophisticated look. Our sliding gates are built for both security and an elegant entryway for your property.

## **Specifications**

- Frame Options: 40x40, 50x50, 65x65, 80x50, or 100x50 for a range of style and structure
- Sliding Options: Guide Block or Roller System
- Picket Styles: Flat Top, Level Top Flat Cap, Fancy Top, Plain Top, Step To Post
- Spacing: 10mm / 25mm / 50mm (All other spacing upon request)