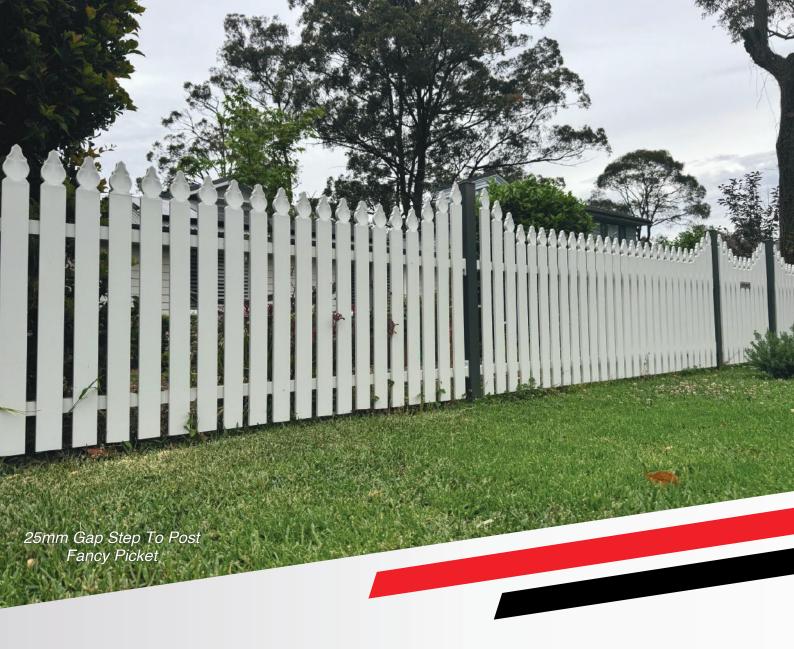

#### Variety of Picket Styles

- Flat Top Pickets: Achieve the sleek Hamptons style with our flat top design.
- Level Top Flat Cap Pickets: Add a contemporary twist with flat cap tops for a subtle yet stylish detail.
- Fancy or Plain Top Pickets: Choose from ornate designs for a touch of elegance or keep it simple with plain tops.
- Moon Top Picket Aluminium Fence: Perfect for cricket ovals and sports grounds, the curved top design offers a sleek and modern touch while maintaining a durable and functional structure.
- Step to Post Design: Embrace the timeless appeal of our step to post design, adding depth and character to your fence.

## Specifications

- Slat Sizes: 50x10, 65x16, 75x16, and 90x16
- Rail Options: 40x40, 50x50, and 80x50 (requires channels)
- Spacing: 0 Gap, 10mm, 25mm, or 50mm (Custom spacing available on request)
- Mounting Options: Panel Mounts, Brick Brackets, or Channel System for easy DIY install

- Adjust Picket Spacing: Control the spacing between pickets to balance privacy and openness, allowing just the right amount of light and airflow into your space.
- → Feature Your Way: Make a statement with our timeless step to post design, adding a striking architectural element to your fence.