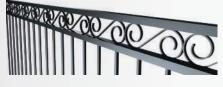

#### Windsor:

Classic picket-style design for a traditional, elegant boundary. *(FDL Spear Displayed)* 

Federation Ring: Ringed design that reflects historical elegance.

Mediterranean: Mediterranean-inspired with unique

decorative features.