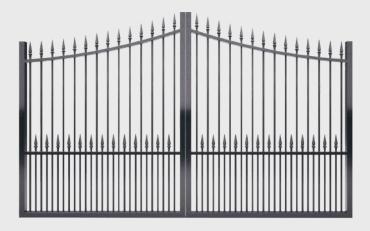

## Pinnacle Curve with Doggy Bars and Melrose Spear:

A striking pinnacle curve with protective doggy bars and traditional Melrose spear.

Oxley Ring Double Colonial Curve: Double colonial curves accented with timeless Oxley ring features.

**Colonial Curve Gate FDL Spear:** Colonial-style curve complemented by Fleur-de-Lis spear details.

Arch Gates with FDL Spear: Elegant arched design accented with Fleur-de-Lis spearheads.