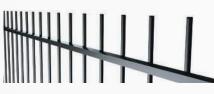

#### **Rod Top Fencing**

Sleek rods for a minimalist look, suitable for various settings.

High / Low Spear Top: Alternating spear heights for a dynamic and secure look. (*Melrose Spear Displayed*)