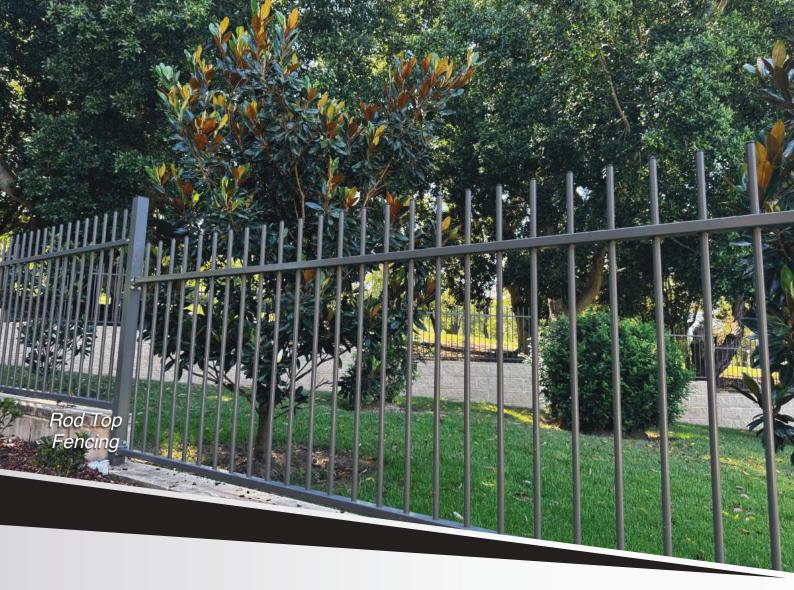

#### **Rod Top Fencing**

Sleek rods for a minimalist look, suitable for various settings.

High / Low Spear Top: Alternating spear heights for a dynamic and secure look. (*Melrose Spear Displayed*)