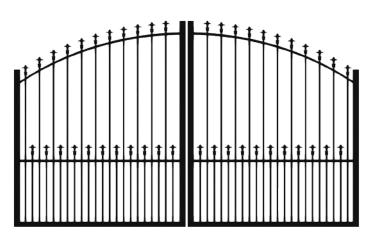

## Pinnacle Curve with Doggy Bars and Melrose Spear:

A striking pinnacle curve with protective doggy bars and traditional Melrose spear.

Oxley Ring Double Colonial Curve: Double colonial curves accented with timeless Oxley ring features.

**Colonial Curve Gate FDL Spear:** Colonial-style curve complemented by Fleur-de-Lis spear details.

Arch Gates with FDL Spear: Elegant arched design accented with Fleur-de-Lis spearheads.