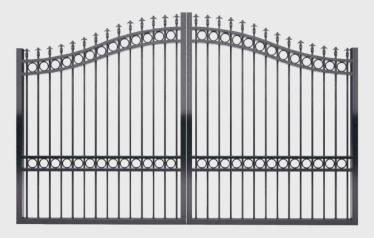

## Pinnacle Curve with Doggy Bars and Melrose Spear:

A striking pinnacle curve with protective doggy bars and traditional Melrose spear.

Oxley Ring Double Colonial Curve: Double colonial curves accented with timeless Oxley ring features.

**Colonial Curve Gate FDL Spear:** Colonial-style curve complemented by Fleur-de-Lis spear details.

Arch Gates with FDL Spear: Elegant arched design accented with Fleur-de-Lis spearheads.