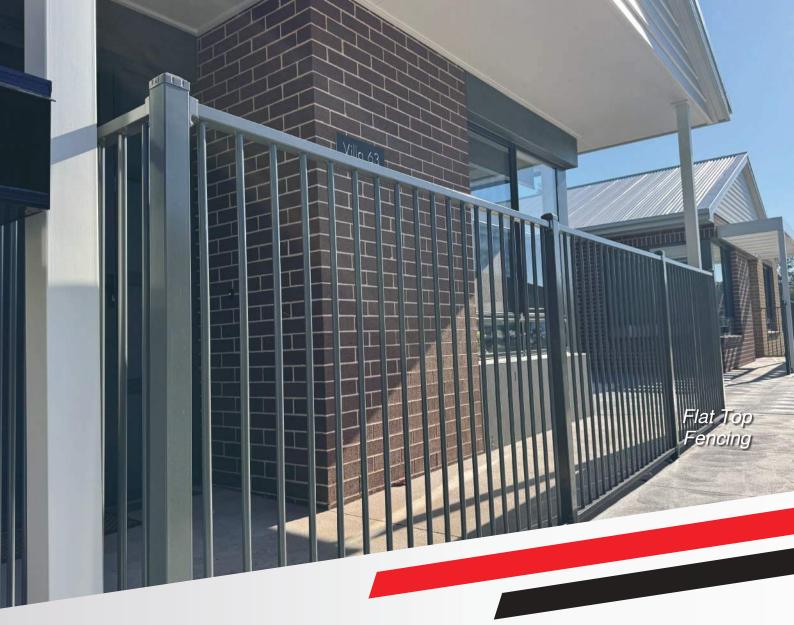

# Meet Our Designs Classic Heritage Tubular Fencing

Flat Top Fencing: Simple, classic flat-top design ideal for secure boundary definition.

Loop & Spear Fencing: Decorative loop with spear points, blending security with sophistication. (Melrose Spear Displayed)