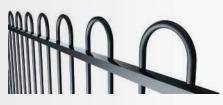

# Meet Our Designs Classic Heritage Tubular Fencing

Flat Top Fencing: Simple, classic flat-top design ideal for secure boundary definition.

Loop & Spear Fencing: Decorative loop with spear points, blending security with sophistication. (Melrose Spear Displayed)

Loop Top Fencing Elegant looped top, adding traditional style and visual appeal.

Level Spear Top: Uniform spear top for a strong, stylish boundary (Melrose Spear Displayed)