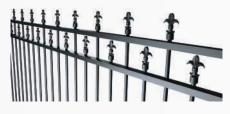

#### **Rod Top Fencing**

Sleek rods for a minimalist look, suitable for various settings.

High / Low Spear Top: Alternating spear heights for a dynamic and secure look. (*Melrose Spear Displayed*)

#### Rod & Spear:

Combines rods and spears, offering a classic, fortified appearance. *(Melrose Spear Displayed)* 