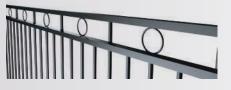

#### Windsor:

Classic picket-style design for a traditional, elegant boundary. *(FDL Spear Displayed)* 

Federation Ring: Ringed design that reflects historical elegance.

Mediterranean: Mediterranean-inspired with unique