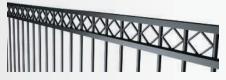

#### **Two Level Diamond:**

Distinct diamond pattern for a unique, eye-catching look.