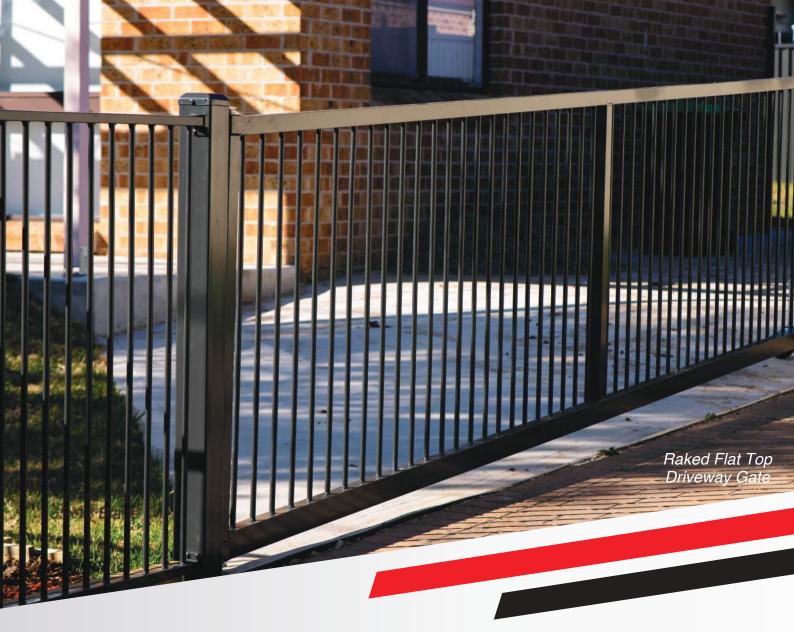

### **Gate Options**

- Residential Properties: Secure your property with crafted tubular gates that seamlessly enhance your home's aesthetic.
- Commercial Sites: Durable and professional gates, ideal for businesses requiring reliable boundaries.
- Public Areas: Perfect for parks, schools, and recreational spaces, combining safety and appeal.
- Pool Safety: Compliant designs available to meet pool safety standards

### **Design Options / Specifications**

- Rod Sizes: Available in 16mm and 19mm, Round and Square
- Materials: Steel and Aluminium options for durability
- Spacing: Standard 76mm (Pool Spec) and 90mm; custom spacing available upon request
- Frame Sizes: Options include 38x25 (standard), 40x40, 50x25, 50x50, and 80x50 (suitable for automation)
- Gate Types: Pedestrian gates, swing gates, and sliding gates
- Customisation: Tailored options such as gates with Doggy Bars, Raked gates, Colonial Curves, Double Colonial Curves, Arched Gates, and pinnacle curves.