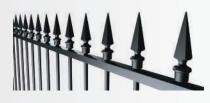

#### **Rod Top Fencing**

Sleek rods for a minimalist look, suitable for various settings.

High / Low Spear Top: Alternating spear heights for a dynamic and secure look. (*Melrose Spear Displayed*)

#### Rod & Spear:

Combines rods and spears, offering a classic, fortified appearance. *(Melrose Spear Displayed)* 