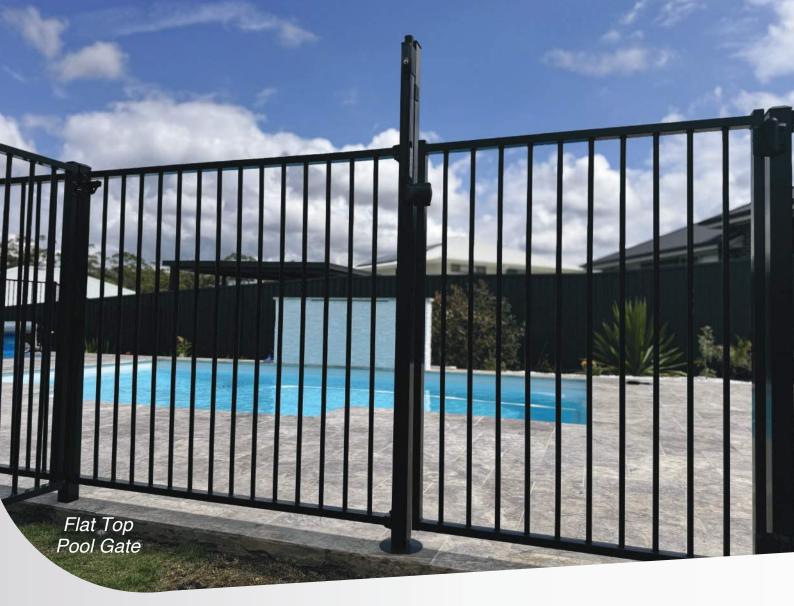

### **Panel Options**

- Residential Boundaries: Secure your home with a fence that blends seamlessly with your property's aesthetic.
- Commercial Perimeters: Ideal for businesses seeking durable and professional-looking boundary solutions.
- Public Spaces: Perfect for parks, schools, and recreational areas requiring safe and attractive fencing.
- Pool Safety: Compliant designs available to meet pool fencing regulations, ensuring safety without compromising style.

### **Design Options / Specifications**

- Rod Sizes: 16mm or 19mm, available in Round and Square
- Material: Steel and Aluminium options
- Spacing: 76mm (Pool Spec) or 90mm; custom spacing available upon request
- Rail Sizes: 38x25 (Standard), 40x40, 50x25, and 50x50
- Mounting Options: Panel Mounts or Brick Brackets
- Customisation: Options include doggy bars, raked (sloped) panels, arched panels, colonial curves, pinnacle and curved panels

### **Gate Options**

- Residential Properties: Secure your property with crafted tubular gates that seamlessly enhance your home's aesthetic.
- Commercial Sites: Durable and professional gates, ideal for businesses requiring reliable boundaries.
- Public Areas: Perfect for parks, schools, and recreational spaces, combining safety and appeal.
- Pool Safety: Compliant designs available to meet pool safety standards

### **Design Options / Specifications**

- Rod Sizes: Available in 16mm and 19mm, Round and Square
- Materials: Steel and Aluminium options for durability
- Spacing: Standard 76mm (Pool Spec) and 90mm; custom spacing available upon request
- Frame Sizes: Options include 38x25 (standard), 40x40, 50x25, 50x50, and 80x50 (suitable for automation)
- Gate Types: Pedestrian gates, swing gates, and sliding gates
- Customisation: Tailored options such as gates with Doggy Bars, Raked gates, Colonial Curves, Double Colonial Curves, Arched Gates, and pinnacle curves.