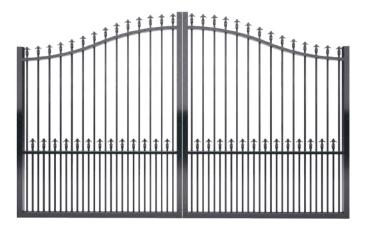

## Pinnacle Curve with Doggy Bars and Melrose Spear:

A striking pinnacle curve with protective doggy bars and traditional Melrose spear.

Oxley Ring Double Colonial Curve: Double colonial curves accented with timeless Oxley ring features.

**Colonial Curve Gate FDL Spear:** Colonial-style curve complemented by Fleur-de-Lis spear details.

Arch Gates with FDL Spear: Elegant arched design accented with Fleur-de-Lis spearheads.