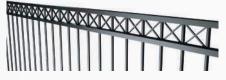

#### **Two Level Diamond:**

Distinct diamond pattern for a unique, eye-catching look.