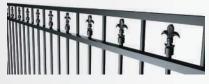

#### Oxley Ring & Spear:

Combines the Oxley ring with spear tops for added security (Melrose Spear Displayed)

**Double Oxley Ring:** Dual Oxley rings, adding a bold, decorative touch.