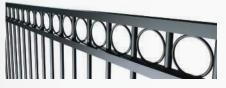

#### Windsor:

Classic picket-style design for a traditional, elegant boundary. *(FDL Spear Displayed)* 

Federation Ring: Ringed design that reflects historical elegance.

Mediterranean: Mediterranean-inspired with unique

decorative features.

#### Federation Ring & Spear:

Adds spears to rings for a heritage-inspired, secure look. *(FDL Spear Displayed)* 

Oxley Ring: Signature Oxley ring design, perfect for heritage homes.

**Diamond:** Strong, geometric diamond pattern for distinctive fencing.