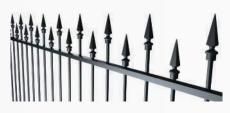

Loop Top Fencing Elegant looped top, adding traditional style and visual appeal.

Level Spear Top: Uniform spear top for a strong, stylish boundary (Melrose Spear Displayed)

#### **Rod Top Fencing**

Sleek rods for a minimalist look, suitable for various settings.

High / Low Spear Top: Alternating spear heights for a dynamic and secure look. (*Melrose Spear Displayed*)