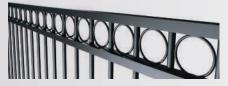

#### Windsor:

Classic picket-style design for a traditional, elegant boundary. *(FDL Spear Displayed)* 

Federation Ring: Ringed design that reflects historical elegance.

Mediterranean: Mediterranean-inspired with unique