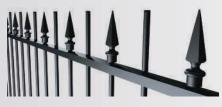

# Meet Our Designs Classic Heritage Tubular Fencing

Flat Top Fencing: Simple, classic flat-top design ideal for secure boundary definition.

Loop & Spear Fencing: Decorative loop with spear points, blending security with sophistication. (Melrose Spear Displayed)

Loop Top Fencing Elegant looped top, adding traditional style and visual appeal.

Level Spear Top: Uniform spear top for a strong, stylish boundary (Melrose Spear Displayed)

#### **Rod Top Fencing**

Sleek rods for a minimalist look, suitable for various settings.

High / Low Spear Top: Alternating spear heights for a dynamic and secure look. (*Melrose Spear Displayed*)